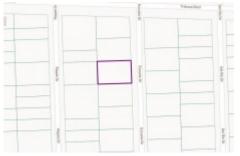

## 12289 & 12293 Escuela Drive, PUNTA GORDA, FL 33955

12289 & 12293 Escuela Drive, PUNTA GORDA, FL 33955 14.882527450000001, 120.23631000108739

Stop searching for the perfect piece of land to call home and make this .22-acre lot the one for you! Charlotte offers a diverse landscape of cities and towns. Build your escape and give your family the chance to live differently than before. Theyll thank you for it! Take trips in and around the area to explore the different attractions and activities offered in Charlotte, FL.Travel to Romare Bearden Park, nestled in the heart of Charlotte, and enjoy a day out with family and friends. Gaze upon the skyline of Charlotte from the best spot in the park. Snap a pic or two for the gram with the city skyline in the backdrop! Make use of the space at the park and relax while having lunch. Its your time to stop searching and start living! Send me a message for more info!Property Details:Property Address: 12289 & 12293 Escuela Drive, PUNTA GORDA, FL 33955Parcel ID: 422303327015Size: 0.22 AcresTerrain: LevelAccess:Paved RoadConveyance: Warranty DeedHOA Fees:Taxes:Terms:Cash Price: \$22,000.00 plus \$449 doc fee.Owner Financing: \$1,100 down plus \$449 document fee, then \$346.96/mo. for 84 monthsGPS Coordinates (approximate coordinates)NW: 26.850494, -82.000286NE: 26.850506, -81.999917SE: 26.850286, -81.999911SW: 26.850275, -82.00027880x120 lot