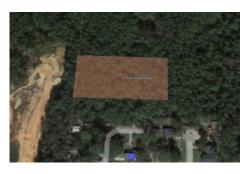

## 6900 BLK Ludlow St, Pensacola, FL 32505

6900 BLK Ludlow St, Pensacola, FL 32505

Grab This 1.65 Acre Lot in Pensacola TODAYAre you looking for a place that has all-year-round beautiful weather and endless adventures? If your answer is yes, head on down to the tropical State of Florida and secure this 1.65 acres of beautiful green land today. Located in a developing neighborhood, this property is what you need to build your dream home. It is accessible via a paved road along BLK Ludlow Street, with local amenities just minutes away. Enjoy all the things you like such as shopping, fine dining, swimming and more. If you are an art lover, at only 18 minutes away enjoy a day out at the Pensacola Museum of Art. If you desire more of the outdoor, reconnect with nature with a visit to the Wildlife Sanctuary of Northwest Florida. Discover this beautiful hidden sanctuary that provides a unique opportunity to see wildlife up close. Other nearby attractions to enjoy are The Graffiti Bridge, Pensacola Bay Cruises just to name a few. This property is priced to sell and wont be available for long. At only \$273 Monthly, secure it TODAY!!Property Details:Property Address: 6900 BLK Ludlow St, Pensacola, FL 32505Parcel ID: 24-1S-30-1600-038-004Size: 1.65 Acres (185 x 389)Terrain: LevelAccess: Paved RoadConveyance: Warranty DeedHOA Fees: NoneTaxes: Approximately \$147.34 per yearTerms:Cash Price: \$15,495.000wner Financing: \$775 down, \$349 document fee, then \$273/mo. for 72 monthsGPS Coordinates (approximate coordinates) Northwest Corner: 30.493636, -87.285146 Northeast Corner: 30.493596, -87.283922Southwest Corner: 30.493122, -87.285171Southeast Corner: 30.49309, -87.283938