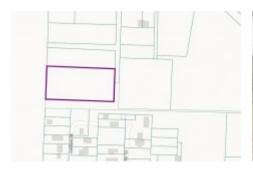

## 6900 BLK Ludlow St, Pensacola, FL 32505

6900 BLK Ludlow St, Pensacola, FL 32505

Grab This 1.65 Acre Lot in Pensacola TODAYAre you looking for a place that has all-year-round beautiful weather and endless adventures? If your answer is yes, head on down to the tropical State of Florida and secure this 1.65 acres of beautiful green land today. Located in a developing neighborhood, this property is what you need to build your dream home. It is accessible via a paved road along BLK Ludlow Street, with local amenities just minutes away. Enjoy all the things you like such as shopping, fine dining, swimming and more. If you are an art lover, at only 18 minutes away enjoy a day out at the Pensacola Museum of Art. If you desire more of the outdoor, reconnect with nature with a visit to the Wildlife Sanctuary of Northwest Florida. Discover this beautiful hidden sanctuary that provides a unique opportunity to see wildlife up close. Other nearby attractions to enjoy are The Graffiti Bridge, Pensacola Bay Cruises just to name a few. This property is priced to sell and wont be available for long. At only \$273 Monthly, secure it TODAY!!Property Details:Property Address: 6900 BLK Ludlow St, Pensacola, FL 32505Parcel ID: 24-1S-30-1600-038-004Size: 1.65 Acres (185 x 389)Terrain: LevelAccess: Paved RoadConveyance: Warranty DeedHOA Fees: NoneTaxes: Approximately \$147.34 per yearTerms:Cash Price: \$15,495.000wner Financing: \$775 down, \$349 document fee, then \$273/mo. for 72 monthsGPS Coordinates (approximate coordinates) Northwest Corner: 30.493636, -87.285146 Northeast Corner: 30.493596, -87.283922Southwest Corner: 30.493122, -87.285171Southeast Corner: 30.49309, -87.283938