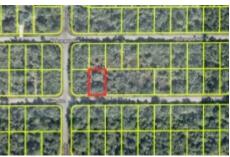

## 14154 LUXO AVE, PORT CHARLOTTE 33953

14154 LUXO AVE, PORT CHARLOTTE 33953

Your Gateway to Serene Suburban Living - 0.23 Acres in Charlotte, FL for \$241.84Discover a remarkable opportunity to own 0.23 acres in Charlotte, FL, conveniently located near Highway US HWY-41 and RT-776, offering both urban convenience and suburban tranquility. Imagine waking up to the gentle rustle of trees on this flat, treed terrain, perfect for your dream home or investment venture. Explore nearby attractions like Ollie's Pond Park and Warm Mineral Springs Park, ideal for family outings, or enjoy waterfront adventures at Port Charlotte Beach Park. With a promise of peaceful suburban living and a plethora of attractions to explore, don't miss this extraordinary chance.Contact me today to begin your journey towards owning this exceptional property in Charlotte, FL!Property Address: 14154 LUXO AVE, PORT CHARLOTTE 33953Property APN: 402109378014Property Size: 0.23 acresTerrain:Access:Conveyance: Warranty DeedHOA Fees: NoneTaxes: Approximately \$ per yearTerms:Cash Price: \$18,500 plus \$349 doc fee.Owner Financing: \$200 down plus \$349 document fee and \$241.84 for 120 monthsGPS Coordinates (approximate coordinates)NW: 27.005838 -82.217175NE: 27.005835 -82.216927SW: 27.005490 -82.217176SE: 27.005490 -82.216931