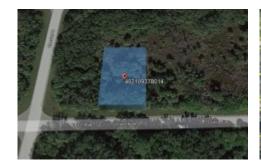

## 14154 LUXO AVE, PORT CHARLOTTE 33953

14154 LUXO AVE, PORT CHARLOTTE 33953

Your Gateway to Serene Suburban Living - 0.23 Acres in Charlotte, FL for \$241.84Discover a remarkable opportunity to own 0.23 acres in Charlotte, FL, conveniently located near Highway US HWY-41 and RT-776, offering both urban convenience and suburban tranquility. Imagine waking up to the gentle rustle of trees on this flat, treed terrain, perfect for your dream home or investment venture. Explore nearby attractions like Ollie's Pond Park and Warm Mineral Springs Park, ideal for family outings, or enjoy waterfront adventures at Port Charlotte Beach Park. With a promise of peaceful suburban living and a plethora of attractions to explore, don't miss this extraordinary chance.Contact me today to begin your journey towards owning this exceptional property in Charlotte, FL!Property Address: 14154 LUXO AVE, PORT CHARLOTTE 33953Property APN: 402109378014Property Size: 0.23 acresTerrain:Access:Conveyance: Warranty DeedHOA Fees: NoneTaxes: Approximately \$ per yearTerms:Cash Price: \$18,500 plus \$349 doc fee.Owner Financing: \$200 down plus \$349 document fee and \$241.84 for 120 monthsGPS Coordinates (approximate coordinates)NW: 27.005838 -82.217175NE: 27.005835 -82.216927SW: 27.005490 -82.217176SE: 27.005490 -82.216931