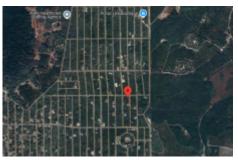

## 401 Diane St, Interlachen, FL 32148, USA

401 Diane St, Interlachen, FL 32148, USA

Retreat to the sunshine state and live out the rest of your days in comfort in Florida. This 0.22-acre lot is the best place to live out your land ownership dreams. Its the ideal locale for barbecues, pool parties, and overall fun in the sun. This pristine lot will surely keep you busy. Build your forever home or a luxurious getaway resort, its entirely up to you. Vacations are certainly better in Florida. Lounge the days awayby the pool and perfect your tan. Or cool things down with a dive into the warm inviting water at Silver Springs State Park. This property is all youll ever need to take your life to an entirely new level. Enjoy clear access to proximate highways and attractions by way of Norman Ave. Handle shopping and supply runs in the nearby city of Keystone Heights! Get your adrenaline surging with a hike at the Ravine Gardens State Park. Enjoy natures diverse color wheel and give your lungs a break with the fresh air now at your disposal. Or enjoy a refreshing jog with your fitness buddy at Rice Creek Conservation Area. Its your time to relax, explore, and live a little. This deal is ending soon. Contact me today!Property InformationProperty Address: 401 Diane St, Interlachen, FL 32148, USAProperty APN: 25-09-24-4075-0620-0360Property Size: 0.22 AcresTerrain: Flat, Treed.Access: Norman AveConveyance: RESIDENTIAL, ONE FAMILYHOA Fees: NoneTaxes: Approximately \$71.26 per yearTerms: Cash Price: \$12,995.00 plus \$249 doc fee. Owner Financing: \$500 down plus \$249 doc fee, then \$235/mo. for 72 monthsGPS Coordinates (approximate coordinates)NW Coordinate: 29.689333, -81.849306NE Coordinate: 29.689322, -81.848914SW Coordinate: 29.689111, -81.849306SE Coordinate: 29.689117, -81.848911