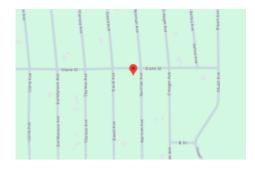

## 401 Diane St, Interlachen, FL 32148, USA

401 Diane St, Interlachen, FL 32148, USA

Retreat to the sunshine state and live out the rest of your days in comfort in Florida. This 0.22-acre lot is the best place to live out your land ownership dreams. Its the ideal locale for barbecues, pool parties, and overall fun in the sun. This pristine lot will surely keep you busy. Build your forever home or a luxurious getaway resort, its entirely up to you. Vacations are certainly better in Florida. Lounge the days awayby the pool and perfect your tan. Or cool things down with a dive into the warm inviting water at Silver Springs State Park. This property is all youll ever need to take your life to an entirely new level. Enjoy clear access to proximate highways and attractions by way of Norman Ave. Handle shopping and supply runs in the nearby city of Keystone Heights! Get your adrenaline surging with a hike at the Ravine Gardens State Park. Enjoy natures diverse color wheel and give your lungs a break with the fresh air now at your disposal. Or enjoy a refreshing jog with your fitness buddy at Rice Creek Conservation Area. Its your time to relax, explore, and live a little. This deal is ending soon. Contact me today!Property InformationProperty Address: 401 Diane St, Interlachen, FL 32148, USAProperty APN: 25-09-24-4075-0620-0360Property Size: 0.22 AcresTerrain: Flat, Treed.Access: Norman AveConveyance: RESIDENTIAL, ONE FAMILYHOA Fees: NoneTaxes: Approximately \$71.26 per yearTerms: Cash Price: \$12,995.00 plus \$249 doc fee. Owner Financing: \$500 down plus \$249 doc fee, then \$235/mo. for 72 monthsGPS Coordinates (approximate coordinates)NW Coordinate: 29.689333, -81.849306NE Coordinate: 29.689322, -81.848914SW Coordinate: 29.689111, -81.849306SE Coordinate: 29.689117, -81.848911