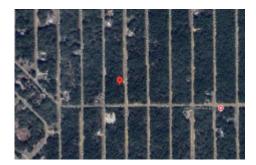

## 405 Neisman Ave, Interlachen, FL 32148, USA

405 Neisman Ave, Interlachen, FL 32148, USA

As you consider developing this land for your various pursuits, youll be happy to know that there are many notable attractions nearby. Check out the likes of Rice Creek Conservation Area, only a comfortable 17-minute drive away and featuring scenic trails along Plum Creek! Or visit some other hopping hotspots, like Ravine Gardens State Park and Mike Roess Gold Head Branch State Park, a little under 30 minutes away. Rest assured youll never go wrong with a purchase of land as it appreciates overtime. This is your chance to live life as you should. Call/Message us for more information. Property Information Property Address: 405 Neisman Ave, Interlachen, FL 32148, USAProperty APN: 25-09-24-4075-1010-0300Property Size: 0.22 AcresTerrain: Flat, Treed.Access: Neisman AveConveyance: Residential, Two-FamilyHOA Fees: NoneTaxes: Approximately \$76.58 per yearTerms:Cash Price: \$12,995.00 plus \$249 doc fee.Owner Financing: \$500 down plus \$249 doc fee, then \$235/mo. for 72 monthsGPS Coordinates (approximate coordinates)NW Coordinate: 29.680222, -81.859194NE Coordinate: 29.680233, -81.858786SW Coordinate: 29.680025, -81.859178SE Coordinate: 29.680031, -81.858786